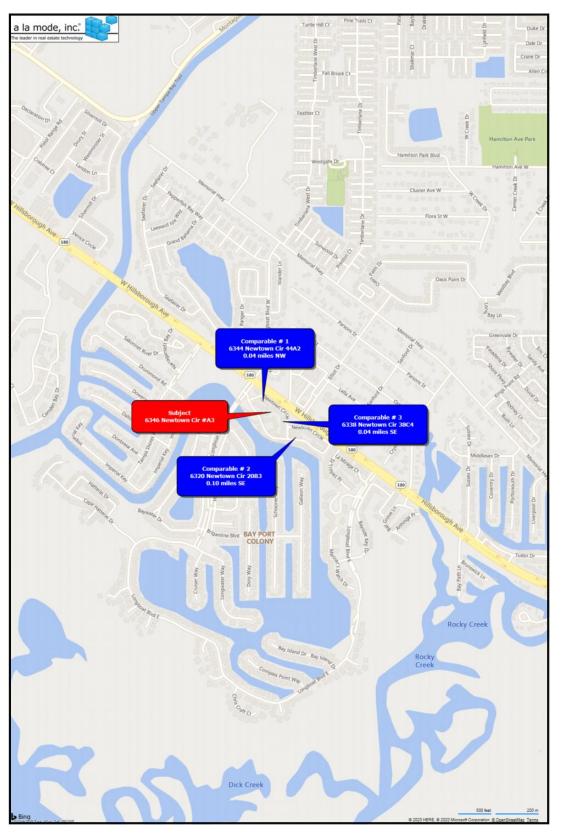

# EXHIBIT 2

| CASE / FILE NUMBER                                                                     | R: <u>N/A</u>         |                                                                 |                     |                  |                                              |                                     |                                | AGEN             | IT NAMI           | E: Dan De                                      | epies                                  |                |  |  |  |
|----------------------------------------------------------------------------------------|-----------------------|-----------------------------------------------------------------|---------------------|------------------|----------------------------------------------|-------------------------------------|--------------------------------|------------------|-------------------|------------------------------------------------|----------------------------------------|----------------|--|--|--|
| PROPERTY ADDRES                                                                        | S: <u>6346 N</u>      | ewtown Cir, #A3, Tampa FL 33615 COMPANY NAM                     |                     |                  |                                              |                                     |                                |                  | AME: Discov       | ME: Discovery Properties Group                 |                                        |                |  |  |  |
| DATE COMPLETED                                                                         | 7/28/20               | )20                                                             |                     |                  |                                              |                                     |                                | EMAIL            | ADDR              | ESS: ddepie                                    | s9@gmail.com                           |                |  |  |  |
| I. GENERAL MARI                                                                        | KET CONI              | OITION                                                          | s                   |                  |                                              |                                     |                                |                  |                   |                                                |                                        |                |  |  |  |
| Current market                                                                         |                       |                                                                 |                     | Depre            | ssed                                         |                                     | Slow                           |                  | $\boxtimes$       | Stable                                         | Improving                              | Excellent      |  |  |  |
| Employment co                                                                          |                       | ditions: Declining                                              |                     |                  |                                              |                                     | ☐ Stable ☐ Inproving ☐ Excelle |                  |                   |                                                |                                        |                |  |  |  |
| Estimated perce                                                                        | entages of ov         | ner vs. te                                                      | enants ir           | neighl           | oorho                                        | od:                                 | 50                             |                  | % owi             | ner occupant                                   | · ·                                    |                |  |  |  |
| There is a                                                                             | Normal s              | upply                                                           | □ o                 | versup           | oly                                          | ☐ sl                                | hortage                        | e of cor         | mparabl           | e listings in the                              | in the neighborhood                    |                |  |  |  |
| Approximate nu                                                                         | mber of com           | parable u                                                       | nits for s          | sale in r        | neigh                                        | borhood:                            |                                | 4                |                   |                                                |                                        |                |  |  |  |
| No. of competin                                                                        | g listings in n       | eighborh                                                        | ood that            | are RE           | O or                                         | Corporate owner                     | ed:(                           | 0                |                   |                                                |                                        |                |  |  |  |
| Primary Market                                                                         | Trend is REC          | Os or Sho                                                       | rt Sales            | (Yes/N           | No)                                          |                                     | !                              | No               | _                 |                                                |                                        |                |  |  |  |
| General Mark                                                                           |                       |                                                                 |                     |                  |                                              |                                     |                                |                  |                   |                                                |                                        |                |  |  |  |
| Subject is located in<br>Condominiums and<br>condominiums with<br>recently business an | Townhome 1 to 2 bedro | s with a boms, 1 t                                              | small n<br>to 2.5 b | umber<br>ath's a | of s<br>and b                                | ingle family ho<br>built in 1979. D | mes o                          | on inte<br>Covid | rcoasta<br>-19 ma | al waterway. T<br>ny people are                | he subjects asso<br>currently out of w | ciation is all |  |  |  |
| II. SUBJECT MAR                                                                        | KETABILI              | TY                                                              |                     |                  |                                              |                                     |                                |                  |                   |                                                |                                        |                |  |  |  |
| Range of values                                                                        | _ `                   |                                                                 |                     |                  |                                              | to \$                               | 133                            |                  |                   |                                                |                                        |                |  |  |  |
| The subject is a                                                                       |                       | improvem                                                        | nent                |                  | unc                                          | ler improvement                     | t                              | $\boxtimes$      | Appro             | priate improvem                                | nent for the neighbo                   | orhood.        |  |  |  |
| Normal marketii                                                                        | -                     |                                                                 | 46 - 1              | 68               | 41                                           | _ days.                             | П N -                          | 14.              | f                 | 90 000 15-4                                    |                                        | 44)            |  |  |  |
| Has the property  To the best of y                                                     | •                     |                                                                 |                     |                  |                                              |                                     | □ No<br>ontract                |                  | yes, \$           | 80,000 list                                    | price (current or mos                  | t recent)      |  |  |  |
| · ·                                                                                    | ] single famil        | -                                                               |                     | se⊪:<br>⊠ con    |                                              | co-op                               | Unitract                       |                  | nanufact          | tured $\Box$ o                                 | other                                  |                |  |  |  |
| = =                                                                                    | ] multi-family        |                                                                 |                     | towi             |                                              | = :                                 | ar                             | □ la             |                   |                                                | All Ol                                 |                |  |  |  |
| If condo or other a                                                                    | -                     |                                                                 | 334.00              | —<br>⊠mo         | onthly                                       | annually                            | Curr                           | ent?             | Yes               | □No                                            |                                        |                |  |  |  |
| The fee include:                                                                       | s: 🗌 Ins              | urance                                                          | ☐ L                 | andsca           | ре                                           | ⊠ Pool                              |                                | □Те              | nnis              | Othe                                           | er                                     |                |  |  |  |
| Association Cor                                                                        | ntact: Na             | me:                                                             |                     |                  |                                              |                                     |                                |                  |                   | Pho                                            | ne No.:                                |                |  |  |  |
|                                                                                        |                       |                                                                 |                     |                  |                                              |                                     |                                |                  |                   | Ema                                            | ail:                                   |                |  |  |  |
| III. COMPETITIVE                                                                       | CLOSED                | SALES                                                           |                     |                  |                                              |                                     |                                |                  |                   |                                                |                                        |                |  |  |  |
| ITEM                                                                                   | SUBJE                 | CT                                                              | C                   | COMPAR           | RABLE                                        | SOLD # 1                            |                                | COMF             | PARABLE           | SOLD#2                                         | COMPARA                                | BLE SOLD # 3   |  |  |  |
| Address                                                                                |                       | 346 Newtown Cir,<br>A3, Tampa FL 6320 Newtown Cir, #20E<br>3615 |                     |                  | 33, Tampa 33615 6340 Newtown Cir, #40A3, Tan |                                     |                                |                  | s, Tampa 33615    | mpa 33615 6338 Newtown Cir, #38C4, Tampa 33615 |                                        |                |  |  |  |
| Proximity to Subject                                                                   |                       |                                                                 |                     | .1 mile          | REC                                          | )/Corp                              | .1 m                           | nile REC         | )/Corp            | .1 mile REO/Corp                               |                                        |                |  |  |  |
| Sale Price                                                                             |                       |                                                                 |                     |                  | 1000                                         | , , <u></u>                         |                                |                  | \$ 89500          | , , , , , , , , , , , , , , , , , , ,          | \$ 81500                               |                |  |  |  |
| Price/Gross Living Area                                                                |                       |                                                                 | \$ 75.84            | Sq. Ft.          |                                              |                                     | \$83.8 Sq. Ft.                 |                  |                   |                                                | \$ 76.31 Sq. Ft.                       |                |  |  |  |
| Sale Date &                                                                            |                       |                                                                 |                     | = //             |                                              |                                     |                                | 3/10/2020        |                   |                                                | 0/40/                                  |                |  |  |  |
| Days on Market                                                                         |                       |                                                                 |                     | 7/6              | 6/2020                                       | ) 41                                | 3/                             |                  | 3/10/2020 2       |                                                | 6/10/2                                 | 2020 66        |  |  |  |
| VALUE ADJUSTMENTS                                                                      | DESCRI                | PTION                                                           | DES                 | CRIPTIO          | ON                                           | +(-) Adjustment                     | DESCRIPTION                    |                  | +(-) Adjustment   | DESCRIPTION                                    | +(-) Adjustment                        |                |  |  |  |
| Sales or Financing Concessions                                                         |                       |                                                                 | None                |                  |                                              | 0                                   | None                           |                  | 0                 | None                                           | 0                                      |                |  |  |  |
| Location                                                                               | Private comm          | nunity                                                          | Private             | Commu            | ınity                                        | 0                                   | Privat                         | e Comm           | nunity            | 0                                              | Private Communit                       | 0              |  |  |  |
| Site                                                                                   | .01 acre              |                                                                 | .01 acr             | e                |                                              | 0                                   | .01 acre                       |                  |                   | 0                                              | .01 acre                               | 0              |  |  |  |
| View                                                                                   | None                  |                                                                 | None                |                  |                                              | 0                                   | None                           |                  |                   | 0                                              | None                                   | 0              |  |  |  |
| Design and Appeal                                                                      | Below average         | je                                                              | Below a             | average          |                                              | 0                                   | Below average                  |                  | е                 | 0                                              | Below average                          | 0              |  |  |  |
| Quality of Construction                                                                | Average               |                                                                 | Averag              | е                |                                              | 0                                   | Avera                          | ige              |                   | 0                                              | Average                                | 0              |  |  |  |
| Age                                                                                    | 1979                  | 1979                                                            |                     | 0                | 1979                                         |                                     |                                | 0                | 1979              | 0                                              |                                        |                |  |  |  |
| Condition                                                                              | Average               | 1                                                               |                     | average          |                                              | -15000                              |                                | e averag         |                   | -15000                                         | Above average                          | -15000         |  |  |  |
| Above Grade                                                                            | Total Bdm:            |                                                                 | Total               |                  | Baths                                        |                                     | 1                              | Bdms             | Baths             | 0                                              | Total Bdms Baths                       | 0              |  |  |  |
| Room Count                                                                             | 7 2                   | 2                                                               | 7                   | 2                | 2                                            | 0                                   | 7                              | 2                | 2                 | 0                                              | 7 2 2                                  | 0              |  |  |  |
| Gross Living Area  Basement & Finished                                                 | 1068 Sq. Ft.          |                                                                 | 1068 Sq. Ft.        |                  | 0                                            | 1068                                | Sq. Ft.                        |                  | 0                 | 1068 Sq. Ft.                                   | 0                                      |                |  |  |  |
| Rooms Below Grade                                                                      | None                  |                                                                 | None                |                  | 0                                            | None                                |                                |                  | 0                 | None                                           | 0                                      |                |  |  |  |
| Heating/Cooling                                                                        | Central               |                                                                 | Central             |                  | 0                                            | Centr                               | al                             |                  | 0                 | Central                                        | 0                                      |                |  |  |  |
| Energy Efficient Items                                                                 | None                  |                                                                 | None                |                  | 0                                            | None                                |                                |                  | 0                 | None                                           | 0                                      |                |  |  |  |
| Garage/Carport                                                                         | 1 assigned            |                                                                 | 1 assigned          |                  | 0                                            | 1 assi                              | igned                          |                  | 0                 | 1 assigned                                     | 0                                      |                |  |  |  |
| Porches, Patio, Deck<br>Fireplace(s), etc.                                             | Screened por          | rch                                                             | Screen              | ed porcl         | n                                            | 0                                   | Scree                          | ned por          | ch                | 0                                              | Screened porch                         | 0              |  |  |  |
| Fence, Pool, etc.                                                                      | Community p           | ool                                                             | Commi               | unity poo        | ol                                           | 0                                   | Comn                           | nunity p         | ool               | 0                                              | Community pool                         | 0              |  |  |  |
| Other                                                                                  | First floor           |                                                                 | Second              | d floor          |                                              | 8000                                | First f                        | loor             |                   | 0                                              | Third floor                            | 8000           |  |  |  |
| Net Adj. (total)                                                                       |                       |                                                                 |                     |                  |                                              | \$-7000                             |                                |                  |                   | \$-15000                                       |                                        | \$-7000        |  |  |  |
| Adjusted Sales Price of                                                                |                       |                                                                 |                     |                  |                                              | \$74000                             |                                |                  |                   | \$74500                                        |                                        | \$74500        |  |  |  |
| Comparable                                                                             |                       |                                                                 |                     |                  |                                              | ,                                   |                                |                  |                   | ,                                              |                                        |                |  |  |  |
| IV. MARKETING S                                                                        | TRATEGY               | •                                                               |                     |                  |                                              |                                     |                                |                  |                   |                                                |                                        |                |  |  |  |