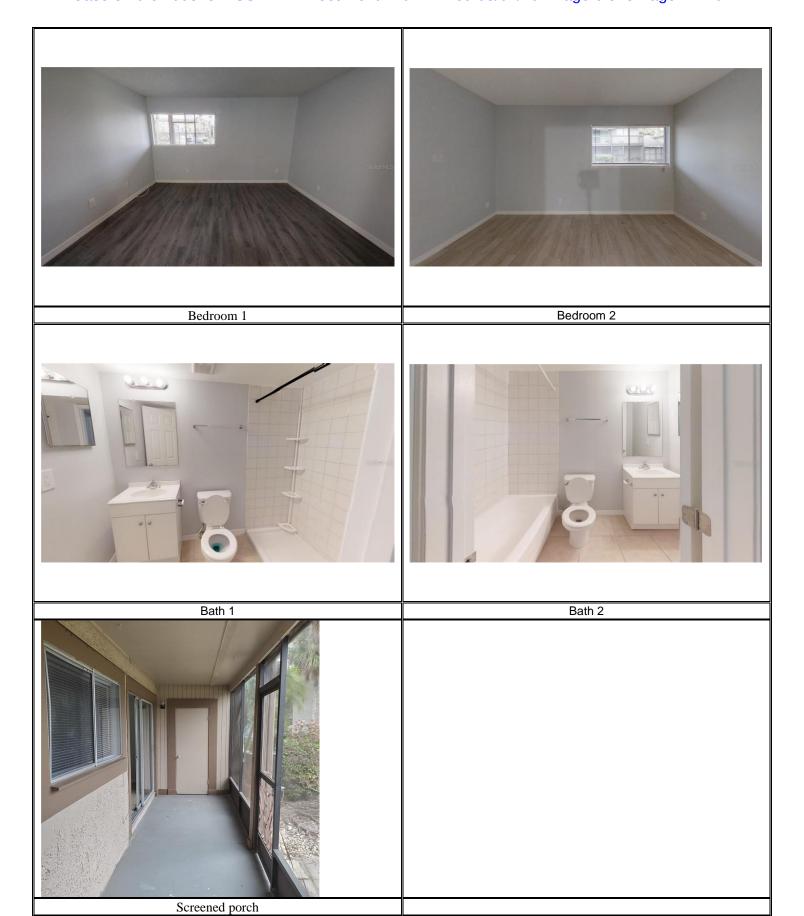

## The Property, the Receiver's Marketing Efforts, and the Proposed Sale

EquiAlt Fund, LLC, a Receivership entity, owned the Property until the Order appointed the Receiver, who took title to the Property. The Property was purchased with scheme proceeds – *i.e.*, money contributed to the scheme by victim investors. The Property has two bedrooms and two bathrooms.<sup>2</sup> It was built in 1979 and purchased by EquiAlt Fund, LLC in 2015 via tax deed.<sup>3</sup> After purchase, substantial renovations were done to the Property. The initial list price for the Property was \$90,000. The sale price is only \$9,000 below the initial list price and is substantially above the approximate tax assessed value.