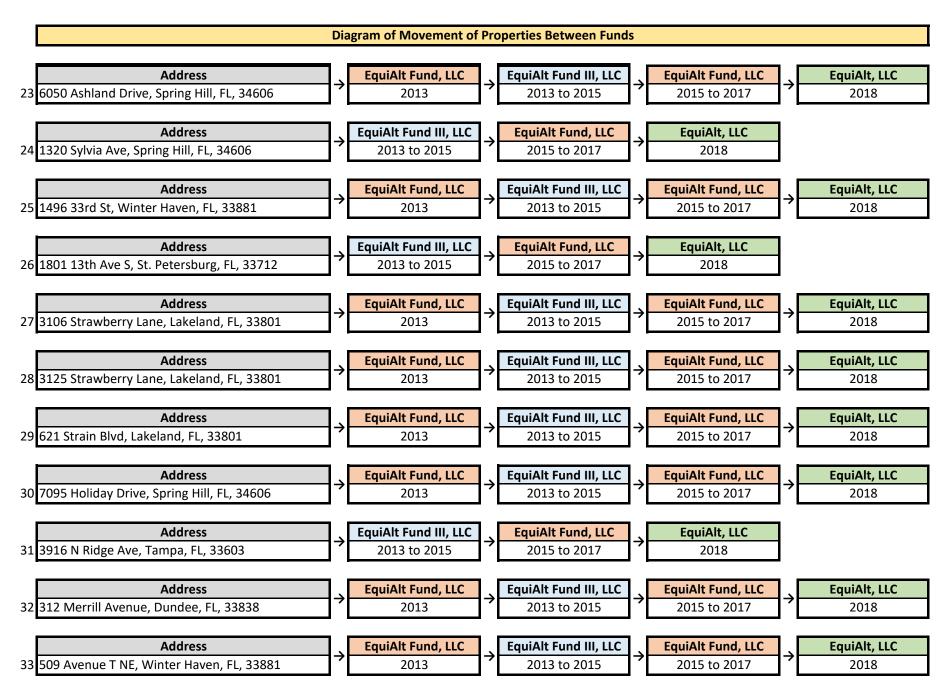

In addition to the self-dealing exemplified by the shell corporations discussed above, the Receiver has discovered numerous examples of properties being transferred between various Receivership Entities in furtherance of the scheme. For example, Item #19 in Exhibit 2 shows that, according to the Receivership Entities' internal records, 1214 Majorie St. Lakeland, FL 33815 was purchased by Fund I in 2013, sold to Fund III in 2013, sold back to Fund I in 2015, and sold to EquiAlt LLC in 2018. However, these records do not match the property records according to the Polk County Property Appraiser's website. The Property Appraiser's records indicate that Fund I purchased 1214 Majorie via tax auction, and the only subsequent recording indicates that Fund III sold the property back to Fund I in 2015. See Exhibit 9 at 2.

## **EXHIBIT 2**

|      |                       |                       |                 |       | Scl      | nedule of Movement of P | roperties Betv | veen Funds            |           |                   |           |              |       |
|------|-----------------------|-----------------------|-----------------|-------|----------|-------------------------|----------------|-----------------------|-----------|-------------------|-----------|--------------|-------|
| Item |                       | Prope                 | rty Information |       |          | Original Fun            | d              | 1st Move              |           | 2nd Move          | 2         | 3rd Mov      | ⁄e    |
| #    | Entity                | Property Address      | City            | State | Zip Code | Fund                    | Years          | Fund                  | Years     | Fund              | Years     | Fund         | Years |
| 1    | EquiAlt Fund, LLC     | 128 Biscayne Ave      | Tampa           | FL    | 33606    | EquiAlt Fund, LLC       | 2013-2015      | EquiAlt, LLC          | 2015-2018 | N/A               | N/A       | N/A          | N/A   |
| 2    | EquiAlt Fund III, LLC | 4908 W Ingraham St A  | Tampa           | FL    | 33616    | EquiAlt Fund III, LLC   | 2013-2015      | EquiAlt Fund II, LLC  | 2015-2017 | EquiAlt, LLC      | 2018      | N/A          | N/A   |
| 3    | EquiAlt Fund III, LLC | 4908 W Ingraham St B  | Tampa           | FL    | 33616    | EquiAlt Fund III, LLC   | 2013-2015      | EquiAlt Fund II, LLC  | 2015-2017 | EquiAlt, LLC      | 2018      | N/A          | N/A   |
| 4    | EquiAlt Fund III, LLC | 4910 W Ingraham St A  | Tampa           | FL    | 33616    | EquiAlt Fund III, LLC   | 2013-2015      | EquiAlt Fund II, LLC  | 2015-2017 | EquiAlt, LLC      | 2018      | N/A          | N/A   |
| 5    | EquiAlt Fund III, LLC | 4910 W Ingraham St B  | Tampa           | FL    | 33616    | EquiAlt Fund III, LLC   | 2013-2015      | EquiAlt Fund II, LLC  | 2015-2017 | EquiAlt, LLC      | 2018      | N/A          | N/A   |
| 6    | EquiAlt Fund III, LLC | 7204 S Kissimmee St A | Tampa           | FL    | 33616    | EquiAlt Fund III, LLC   | 2013-2015      | EquiAlt Fund II, LLC  | 2015-2017 | EquiAlt, LLC      | 2018      | N/A          | N/A   |
| 7    | EquiAlt Fund III, LLC | 7204 S Kissimmee St B | Tampa           | FL    | 33616    | EquiAlt Fund III, LLC   | 2013-2015      | EquiAlt Fund II, LLC  | 2015-2017 | EquiAlt, LLC      | 2018      | N/A          | N/A   |
| 8    | EquiAlt Fund III, LLC | 7206 S Kissimmee St A | Tampa           | FL    | 33616    | EquiAlt Fund III, LLC   | 2013-2015      | EquiAlt Fund II, LLC  | 2015-2017 | EquiAlt, LLC      | 2018      | N/A          | N/A   |
| 9    | EquiAlt Fund III, LLC | 7206 S Kissimmee St B | Tampa           | FL    | 33616    | EquiAlt Fund III, LLC   | 2013-2015      | EquiAlt Fund II, LLC  | 2015-2017 | EquiAlt, LLC      | 2018      | N/A          | N/A   |
| 10   | EquiAlt Fund III, LLC | 7208 S Kissimmee St A | Tampa           | FL    | 33616    | EquiAlt Fund III, LLC   | 2013-2015      | EquiAlt Fund II, LLC  | 2015-2017 | EquiAlt, LLC      | 2018      | N/A          | N/A   |
| 11   | EquiAlt Fund III, LLC | 7208 S Kissimmee St B | Tampa           | FL    | 33616    | EquiAlt Fund III, LLC   | 2013-2015      | EquiAlt Fund II, LLC  | 2015-2017 | EquiAlt, LLC      | 2018      | N/A          | N/A   |
| 12   | EquiAlt Fund II, LLC  | 12100 Seminole Blvd   | Largo           | FL    | 33778    | EquiAlt Fund II, LLC    | 2015-2017      | EquiAlt, LLC          | 2017-2018 | N/A               | N/A       | N/A          | N/A   |
| 13   | EquiAlt Fund, LLC     | 720 Henderson Ave     | Tampa           | FL    | 33602    | EquiAlt Fund, LLC       | 2014           | EquiAlt, LLC          | 2014-2018 | N/A               | N/A       | N/A          | N/A   |
| 14   | EquiAlt Fund III, LLC | 222 W Clinton Ct      | Tampa           | FL    | 33603    | EquiAlt Fund III, LLC   | 2013           | EquiAlt Fund, LLC     | 2014      | EquiAlt, LLC      | 2014-2018 | N/A          | N/A   |
| 15   | EquiAlt Fund III, LLC | 3318 Preston St       | Lake Wales      | FL    | 33859    | EquiAlt Fund III, LLC   | 2013           | EquiAlt Fund, LLC     | 2014      | N/A               | N/A       | N/A          | N/A   |
| 16   | EquiAlt Fund II, LLC  | 1047 N Madison Ave    | Clearwater      | FL    | 33755    | EquiAlt Fund II, LLC    | 2014           | EquiAlt Fund, LLC     | 2014-2015 | N/A               | N/A       | N/A          | N/A   |
| 17   | EquiAlt Fund, LLC     | 347 McMullen 138      | Clearwater      | FL    | 33759    | EquiAlt Fund, LLC       | 2015           | EquiAlt Fund II, LLC  | 2015-2017 | EquiAlt, LLC      | 2018      | N/A          | N/A   |
| 18   | EquiAlt Fund, LLC     | 357 McMullen 120      | Clearwater      | FL    | 33759    | EquiAlt Fund, LLC       | 2015           | EquiAlt Fund II, LLC  | 2015-2017 | EquiAlt, LLC      | 2018      | N/A          | N/A   |
| 19   | EquiAlt Fund, LLC     | 1214 Majorie St       | Lakeland        | FL    | 33815    | EquiAlt Fund, LLC       | 2013           | EquiAlt Fund III, LLC | 2013-2015 | EquiAlt Fund, LLC | 2015-2017 | EquiAlt, LLC | 2018  |
| 20   | EquiAlt Fund, LLC     | 1334 Kettles Ave      | Lakeland        | FL    | 33805    | EquiAlt Fund, LLC       | 2013           | EquiAlt Fund III, LLC | 2013-2015 | EquiAlt Fund, LLC | 2015-2017 | EquiAlt, LLC | 2018  |
| 21   | EquiAlt Fund, LLC     | 10455 Carollbrook Ct  | Tampa           | FL    | 33618    | EquiAlt Fund, LLC       | 2015           | EquiAlt, LLC          | 2015-2018 | N/A               | N/A       | N/A          | N/A   |
| 22   | EquiAlt Fund III, LLC | 3390 Avenue R         | Winter Haven    | FL    | 33881    | EquiAlt Fund, LLC       | 2013           | EquiAlt Fund III, LLC | 2013-2015 | EquiAlt Fund, LLC | 2015-2017 | EquiAlt, LLC | 2018  |
| 23   | EquiAlt Fund III, LLC | 6050 Ashland Drive    | Spring Hill     | FL    | 34606    | EquiAlt Fund, LLC       | 2013           | EquiAlt Fund III, LLC | 2013-2015 | EquiAlt Fund, LLC | 2015-2017 | EquiAlt, LLC | 2018  |
| 24   | EquiAlt Fund III, LLC | 1320 Sylvia Ave       | Spring Hill     | FL    | 34606    | EquiAlt Fund III, LLC   | 2013-2015      | EquiAlt Fund, LLC     | 2015-2017 | EquiAlt, LLC      | 2018      | N/A          | N/A   |
| 25   | EquiAlt Fund, LLC     | 1496 33rd St          | Winter Haven    | FL    | 33881    | EquiAlt Fund, LLC       | 2013           | EquiAlt Fund III, LLC | 2013-2015 | EquiAlt Fund, LLC | 2015-2017 | EquiAlt, LLC | 2018  |
| 26   | EquiAlt Fund, LLC     | 1801 13th Ave S       | St. Petersburg  | FL    | 33712    | EquiAlt Fund III, LLC   | 2013-2015      | EquiAlt Fund, LLC     | 2015-2017 | EquiAlt, LLC      | 2018      | N/A          | N/A   |
| 27   | EquiAlt Fund, LLC     | 3106 Strawberry Lane  | Lakeland        | FL    | 33801    | EquiAlt Fund, LLC       | 2013           | EquiAlt Fund III, LLC | 2013-2015 | EquiAlt Fund, LLC | 2015-2017 | EquiAlt, LLC | 2018  |
| 28   | EquiAlt Fund, LLC     | 3125 Strawberry Lane  | Lakeland        | FL    | 33801    | EquiAlt Fund, LLC       | 2013           | EquiAlt Fund III, LLC | 2013-2015 | EquiAlt Fund, LLC | 2015-2017 | EquiAlt, LLC | 2018  |
| 29   | EquiAlt Fund III, LLC | 621 Strain Blvd       | Lakeland        | FL    | 33801    | EquiAlt Fund, LLC       | 2013           | EquiAlt Fund III, LLC | 2013-2015 | EquiAlt Fund, LLC | 2015-2017 | EquiAlt, LLC | 2018  |
| 30   | EquiAlt Fund, LLC     | 7095 Holiday Drive    | Spring Hill     | FL    | 34606    | EquiAlt Fund, LLC       | 2013           | EquiAlt Fund III, LLC | 2013-2015 | EquiAlt Fund, LLC | 2015-2017 | EquiAlt, LLC | 2018  |
| 31   | EquiAlt Fund III, LLC | 3916 N Ridge Ave      | Tampa           | FL    | 33603    | EquiAlt Fund III, LLC   | 2013-2015      | EquiAlt Fund, LLC     | 2015-2017 | EquiAlt, LLC      | 2018      | N/A          | N/A   |
| 32   | EquiAlt Fund III, LLC | 312 Merrill Avenue    | Dundee          | FL    | 33838    | EquiAlt Fund, LLC       | 2013           | EquiAlt Fund III, LLC | 2013-2015 | EquiAlt Fund, LLC | 2015-2017 | EquiAlt, LLC | 2018  |
| 33   | EquiAlt Fund, LLC     | 509 Avenue T NE       | Winter Haven    | FL    | 33881    | EquiAlt Fund, LLC       | 2013           | EquiAlt Fund III, LLC | 2013-2015 | EquiAlt Fund, LLC | 2015-2017 | EquiAlt, LLC | 2018  |
| 34   | EquiAlt Fund, LLC     | 3406 Avenue X NW      | Winter Haven    | FL    | 33881    | EquiAlt Fund, LLC       | 2013           | EquiAlt Fund III, LLC | 2013-2015 | EquiAlt Fund, LLC | 2015-2017 | EquiAlt, LLC | 2018  |
| 35   | EquiAlt Fund, LLC     | 7811 N Mulberry St    | Tampa           | FL    | 33604    | EquiAlt Fund, LLC       | 2013           | EquiAlt Fund III, LLC | 2013-2015 | EquiAlt Fund, LLC | 2015-2016 | N/A          | N/A   |
| 36   | EA SIP, LLC           | 519 3rd Ave S         | St. Petersburg  | FL    | 33702    | EquiAlt Fund II, LLC    | 2016-2017      | EA SIP, LLC           | 2017      | EquiAlt, LLC      | 2018      | N/A          | N/A   |