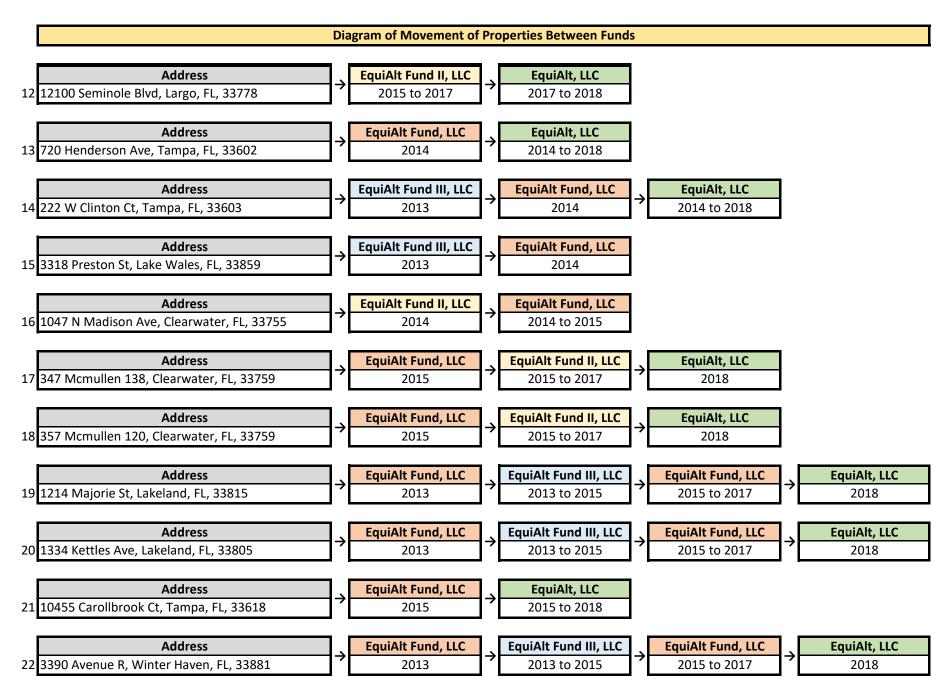

In addition to the self-dealing exemplified by the shell corporations discussed above, the Receiver has discovered numerous examples of properties being transferred between various Receivership Entities in furtherance of the scheme. For example, Item #19 in Exhibit 2 shows that, according to the Receivership Entities' internal records, 1214 Majorie St. Lakeland, FL 33815 was purchased by Fund I in 2013, sold to Fund III in 2013, sold back to Fund I in 2015, and sold to EquiAlt LLC in 2018. However, these records do not match the property records according to the Polk County Property Appraiser's website. The Property Appraiser's records indicate that Fund I purchased 1214 Majorie via tax auction, and the only subsequent recording indicates that Fund III sold the property back to Fund I in 2015. See Exhibit 9 at 2.

The Receivership Entities routinely transferred properties to other Receivership Entities via quit claim deed. Examples are attached as Exhibit 10, quit claim deeds transferring title to properties located at 7206 and 7208 South Kissimmee Street, Tampa, FL 33616 and 3914 North Ridge Avenue, Tampa, FL 33603 between various Receivership Entities. All three of these