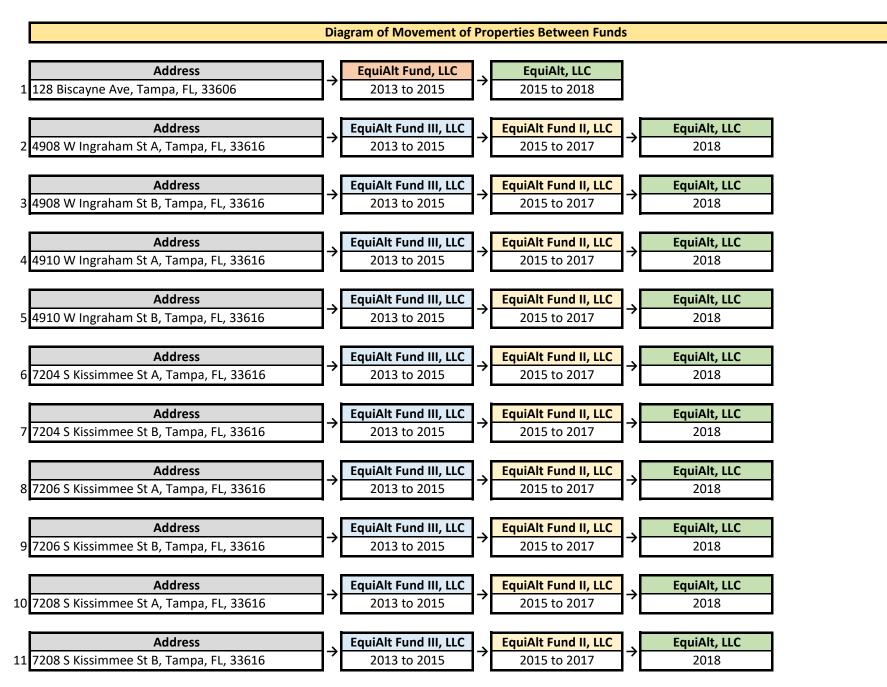

In addition to the self-dealing exemplified by the shell corporations discussed above, the Receiver has discovered numerous examples of properties being transferred between various Receivership Entities in furtherance of the scheme. For example, Item #19 in Exhibit 2 shows that, according to the Receivership Entities' internal records, 1214 Majorie St. Lakeland, FL 33815 was purchased by Fund I in 2013, sold to Fund III in 2013, sold back to Fund I in 2015, and sold to EquiAlt LLC in 2018. However, these records do not match the property records according to the Polk County Property Appraiser's website. The Property Appraiser's records indicate that Fund I purchased 1214 Majorie via tax auction, and the only subsequent recording indicates that Fund III sold the property back to Fund I in 2015. See Exhibit 9 at 2.