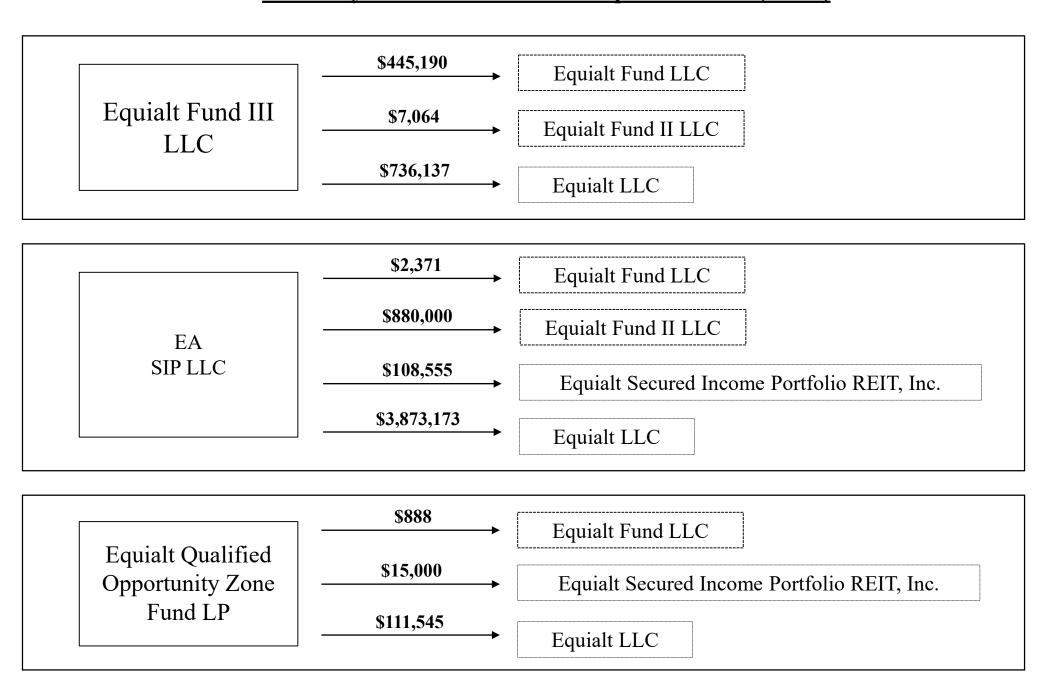

various Receivership Entities in an amount greater than \$39 million. See

Exhibit 1. Specifically, the following amounts were transferred from one
Receivership Entity to others:

- Fund I transferred \$27,517,138 to at least five other Receivership Entities;
- Fund II transferred \$5,688,610 to at least five other Receivership Entities;
- Fund III transferred \$1,188,391 to at least three other Receivership Entities;
- EA SIP Fund transferred \$4,864,099 to at least four other Receivership Entities; and
- QOZ transferred \$27,433 to at least three other Receivership Entities.

See Ex. 1; see also, Doc. 84 at 23-24. The REIT did not transfer money to other Receivership Entities because it was recently created; instead, it received more than \$650,000 from Receivership Entities. The QOZ was also organized through the advancement of money derived from other Receivership Entities. Much of the REIT's initial funding was derived by convincing investors in other Funds to cash out those dollars and reinvest them in the REIT, thus transferring several million dollars from the original Funds to the REIT.

EquiAlt Funds, including the REIT and QOZ Entities. Indeed, \$4.8 million of the \$7.2 million raised for the REIT came through redemptions of debentures issued by the Funds. See Doc. 90 at 8. Twelve investors from Fund I, with investments totaling \$4,505,703 were moved from Fund I to the REIT. One of these Fund I investors also made an investment in Fund II. That Fund II investment was in the amount of \$200,000 and was subsequently transferred to the REIT. Finally, an investor in the EA SIP Fund, with a total investment of \$108,555, was transferred to the REIT.