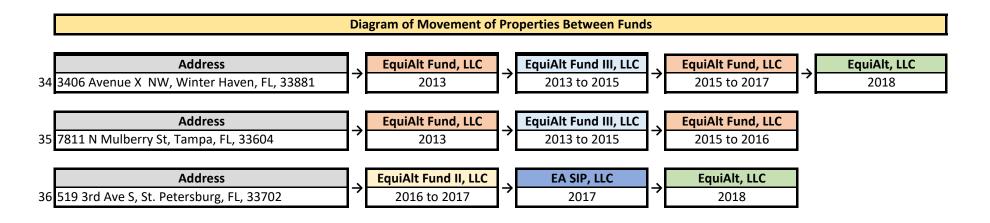

In addition to the self-dealing exemplified by the shell corporations discussed above, the Receiver has discovered numerous examples of properties being transferred between various Receivership Entities in furtherance of the scheme. For example, Item #19 in Exhibit 2 shows that, according to the Receivership Entities' internal records, 1214 Majorie St. Lakeland, FL 33815 was purchased by Fund I in 2013, sold to Fund III in 2013, sold back to Fund I in 2015, and sold to EquiAlt LLC in 2018. However, these records do not match the property records according to the Polk County Property Appraiser's website. The Property Appraiser's records indicate that Fund I purchased 1214 Majorie via tax auction, and the only subsequent recording indicates that Fund III sold the property back to Fund I in 2015. See Exhibit 9 at 2.

## **EXHIBIT 2**

|      |                       |                       |                 |       | Scl      | nedule of Movement of P | roperties Betv | veen Funds            |           |                   |           |              |       |
|------|-----------------------|-----------------------|-----------------|-------|----------|-------------------------|----------------|-----------------------|-----------|-------------------|-----------|--------------|-------|
| Item |                       | Prope                 | rty Information |       |          | Original Fun            | d              | 1st Move              |           | 2nd Move          | 2         | 3rd Mov      | ⁄e    |
| #    | Entity                | Property Address      | City            | State | Zip Code | Fund                    | Years          | Fund                  | Years     | Fund              | Years     | Fund         | Years |
| 1    | EquiAlt Fund, LLC     | 128 Biscayne Ave      | Tampa           | FL    | 33606    | EquiAlt Fund, LLC       | 2013-2015      | EquiAlt, LLC          | 2015-2018 | N/A               | N/A       | N/A          | N/A   |
| 2    | EquiAlt Fund III, LLC | 4908 W Ingraham St A  | Tampa           | FL    | 33616    | EquiAlt Fund III, LLC   | 2013-2015      | EquiAlt Fund II, LLC  | 2015-2017 | EquiAlt, LLC      | 2018      | N/A          | N/A   |
| 3    | EquiAlt Fund III, LLC | 4908 W Ingraham St B  | Tampa           | FL    | 33616    | EquiAlt Fund III, LLC   | 2013-2015      | EquiAlt Fund II, LLC  | 2015-2017 | EquiAlt, LLC      | 2018      | N/A          | N/A   |
| 4    | EquiAlt Fund III, LLC | 4910 W Ingraham St A  | Tampa           | FL    | 33616    | EquiAlt Fund III, LLC   | 2013-2015      | EquiAlt Fund II, LLC  | 2015-2017 | EquiAlt, LLC      | 2018      | N/A          | N/A   |
| 5    | EquiAlt Fund III, LLC | 4910 W Ingraham St B  | Tampa           | FL    | 33616    | EquiAlt Fund III, LLC   | 2013-2015      | EquiAlt Fund II, LLC  | 2015-2017 | EquiAlt, LLC      | 2018      | N/A          | N/A   |
| 6    | EquiAlt Fund III, LLC | 7204 S Kissimmee St A | Tampa           | FL    | 33616    | EquiAlt Fund III, LLC   | 2013-2015      | EquiAlt Fund II, LLC  | 2015-2017 | EquiAlt, LLC      | 2018      | N/A          | N/A   |
| 7    | EquiAlt Fund III, LLC | 7204 S Kissimmee St B | Tampa           | FL    | 33616    | EquiAlt Fund III, LLC   | 2013-2015      | EquiAlt Fund II, LLC  | 2015-2017 | EquiAlt, LLC      | 2018      | N/A          | N/A   |
| 8    | EquiAlt Fund III, LLC | 7206 S Kissimmee St A | Tampa           | FL    | 33616    | EquiAlt Fund III, LLC   | 2013-2015      | EquiAlt Fund II, LLC  | 2015-2017 | EquiAlt, LLC      | 2018      | N/A          | N/A   |
| 9    | EquiAlt Fund III, LLC | 7206 S Kissimmee St B | Tampa           | FL    | 33616    | EquiAlt Fund III, LLC   | 2013-2015      | EquiAlt Fund II, LLC  | 2015-2017 | EquiAlt, LLC      | 2018      | N/A          | N/A   |
| 10   | EquiAlt Fund III, LLC | 7208 S Kissimmee St A | Tampa           | FL    | 33616    | EquiAlt Fund III, LLC   | 2013-2015      | EquiAlt Fund II, LLC  | 2015-2017 | EquiAlt, LLC      | 2018      | N/A          | N/A   |
| 11   | EquiAlt Fund III, LLC | 7208 S Kissimmee St B | Tampa           | FL    | 33616    | EquiAlt Fund III, LLC   | 2013-2015      | EquiAlt Fund II, LLC  | 2015-2017 | EquiAlt, LLC      | 2018      | N/A          | N/A   |
| 12   | EquiAlt Fund II, LLC  | 12100 Seminole Blvd   | Largo           | FL    | 33778    | EquiAlt Fund II, LLC    | 2015-2017      | EquiAlt, LLC          | 2017-2018 | N/A               | N/A       | N/A          | N/A   |
| 13   | EquiAlt Fund, LLC     | 720 Henderson Ave     | Tampa           | FL    | 33602    | EquiAlt Fund, LLC       | 2014           | EquiAlt, LLC          | 2014-2018 | N/A               | N/A       | N/A          | N/A   |
| 14   | EquiAlt Fund III, LLC | 222 W Clinton Ct      | Tampa           | FL    | 33603    | EquiAlt Fund III, LLC   | 2013           | EquiAlt Fund, LLC     | 2014      | EquiAlt, LLC      | 2014-2018 | N/A          | N/A   |
| 15   | EquiAlt Fund III, LLC | 3318 Preston St       | Lake Wales      | FL    | 33859    | EquiAlt Fund III, LLC   | 2013           | EquiAlt Fund, LLC     | 2014      | N/A               | N/A       | N/A          | N/A   |
| 16   | EquiAlt Fund II, LLC  | 1047 N Madison Ave    | Clearwater      | FL    | 33755    | EquiAlt Fund II, LLC    | 2014           | EquiAlt Fund, LLC     | 2014-2015 | N/A               | N/A       | N/A          | N/A   |
| 17   | EquiAlt Fund, LLC     | 347 McMullen 138      | Clearwater      | FL    | 33759    | EquiAlt Fund, LLC       | 2015           | EquiAlt Fund II, LLC  | 2015-2017 | EquiAlt, LLC      | 2018      | N/A          | N/A   |
| 18   | EquiAlt Fund, LLC     | 357 McMullen 120      | Clearwater      | FL    | 33759    | EquiAlt Fund, LLC       | 2015           | EquiAlt Fund II, LLC  | 2015-2017 | EquiAlt, LLC      | 2018      | N/A          | N/A   |
| 19   | EquiAlt Fund, LLC     | 1214 Majorie St       | Lakeland        | FL    | 33815    | EquiAlt Fund, LLC       | 2013           | EquiAlt Fund III, LLC | 2013-2015 | EquiAlt Fund, LLC | 2015-2017 | EquiAlt, LLC | 2018  |
| 20   | EquiAlt Fund, LLC     | 1334 Kettles Ave      | Lakeland        | FL    | 33805    | EquiAlt Fund, LLC       | 2013           | EquiAlt Fund III, LLC | 2013-2015 | EquiAlt Fund, LLC | 2015-2017 | EquiAlt, LLC | 2018  |
| 21   | EquiAlt Fund, LLC     | 10455 Carollbrook Ct  | Tampa           | FL    | 33618    | EquiAlt Fund, LLC       | 2015           | EquiAlt, LLC          | 2015-2018 | N/A               | N/A       | N/A          | N/A   |
| 22   | EquiAlt Fund III, LLC | 3390 Avenue R         | Winter Haven    | FL    | 33881    | EquiAlt Fund, LLC       | 2013           | EquiAlt Fund III, LLC | 2013-2015 | EquiAlt Fund, LLC | 2015-2017 | EquiAlt, LLC | 2018  |
| 23   | EquiAlt Fund III, LLC | 6050 Ashland Drive    | Spring Hill     | FL    | 34606    | EquiAlt Fund, LLC       | 2013           | EquiAlt Fund III, LLC | 2013-2015 | EquiAlt Fund, LLC | 2015-2017 | EquiAlt, LLC | 2018  |
| 24   | EquiAlt Fund III, LLC | 1320 Sylvia Ave       | Spring Hill     | FL    | 34606    | EquiAlt Fund III, LLC   | 2013-2015      | EquiAlt Fund, LLC     | 2015-2017 | EquiAlt, LLC      | 2018      | N/A          | N/A   |
| 25   | EquiAlt Fund, LLC     | 1496 33rd St          | Winter Haven    | FL    | 33881    | EquiAlt Fund, LLC       | 2013           | EquiAlt Fund III, LLC | 2013-2015 | EquiAlt Fund, LLC | 2015-2017 | EquiAlt, LLC | 2018  |
| 26   | EquiAlt Fund, LLC     | 1801 13th Ave S       | St. Petersburg  | FL    | 33712    | EquiAlt Fund III, LLC   | 2013-2015      | EquiAlt Fund, LLC     | 2015-2017 | EquiAlt, LLC      | 2018      | N/A          | N/A   |
| 27   | EquiAlt Fund, LLC     | 3106 Strawberry Lane  | Lakeland        | FL    | 33801    | EquiAlt Fund, LLC       | 2013           | EquiAlt Fund III, LLC | 2013-2015 | EquiAlt Fund, LLC | 2015-2017 | EquiAlt, LLC | 2018  |
| 28   | EquiAlt Fund, LLC     | 3125 Strawberry Lane  | Lakeland        | FL    | 33801    | EquiAlt Fund, LLC       | 2013           | EquiAlt Fund III, LLC | 2013-2015 | EquiAlt Fund, LLC | 2015-2017 | EquiAlt, LLC | 2018  |
| 29   | EquiAlt Fund III, LLC | 621 Strain Blvd       | Lakeland        | FL    | 33801    | EquiAlt Fund, LLC       | 2013           | EquiAlt Fund III, LLC | 2013-2015 | EquiAlt Fund, LLC | 2015-2017 | EquiAlt, LLC | 2018  |
| 30   | EquiAlt Fund, LLC     | 7095 Holiday Drive    | Spring Hill     | FL    | 34606    | EquiAlt Fund, LLC       | 2013           | EquiAlt Fund III, LLC | 2013-2015 | EquiAlt Fund, LLC | 2015-2017 | EquiAlt, LLC | 2018  |
| 31   | EquiAlt Fund III, LLC | 3916 N Ridge Ave      | Tampa           | FL    | 33603    | EquiAlt Fund III, LLC   | 2013-2015      | EquiAlt Fund, LLC     | 2015-2017 | EquiAlt, LLC      | 2018      | N/A          | N/A   |
| 32   | EquiAlt Fund III, LLC | 312 Merrill Avenue    | Dundee          | FL    | 33838    | EquiAlt Fund, LLC       | 2013           | EquiAlt Fund III, LLC | 2013-2015 | EquiAlt Fund, LLC | 2015-2017 | EquiAlt, LLC | 2018  |
| 33   | EquiAlt Fund, LLC     | 509 Avenue T NE       | Winter Haven    | FL    | 33881    | EquiAlt Fund, LLC       | 2013           | EquiAlt Fund III, LLC | 2013-2015 | EquiAlt Fund, LLC | 2015-2017 | EquiAlt, LLC | 2018  |
| 34   | EquiAlt Fund, LLC     | 3406 Avenue X NW      | Winter Haven    | FL    | 33881    | EquiAlt Fund, LLC       | 2013           | EquiAlt Fund III, LLC | 2013-2015 | EquiAlt Fund, LLC | 2015-2017 | EquiAlt, LLC | 2018  |
| 35   | EquiAlt Fund, LLC     | 7811 N Mulberry St    | Tampa           | FL    | 33604    | EquiAlt Fund, LLC       | 2013           | EquiAlt Fund III, LLC | 2013-2015 | EquiAlt Fund, LLC | 2015-2016 | N/A          | N/A   |
| 36   | EA SIP, LLC           | 519 3rd Ave S         | St. Petersburg  | FL    | 33702    | EquiAlt Fund II, LLC    | 2016-2017      | EA SIP, LLC           | 2017      | EquiAlt, LLC      | 2018      | N/A          | N/A   |