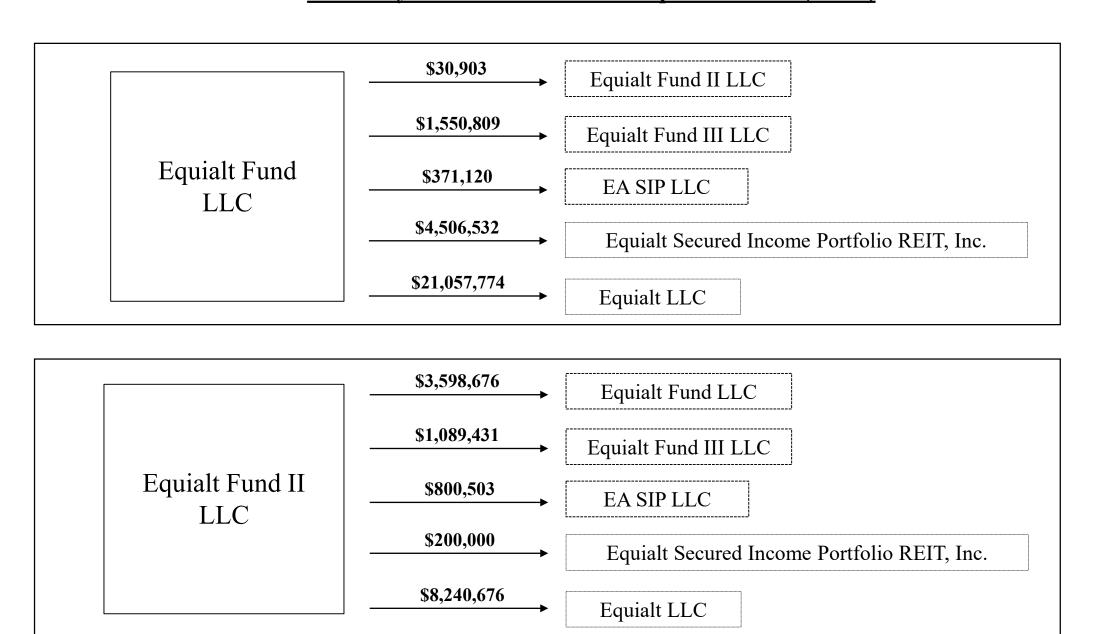

various Receivership Entities in an amount greater than \$39 million. See

Exhibit 1. Specifically, the following amounts were transferred from one
Receivership Entity to others:

- Fund I transferred \$27,517,138 to at least five other Receivership Entities;
- Fund II transferred \$5,688,610 to at least five other Receivership Entities;
- Fund III transferred \$1,188,391 to at least three other Receivership Entities;
- EA SIP Fund transferred \$4,864,099 to at least four other Receivership Entities; and
- QOZ transferred \$27,433 to at least three other Receivership Entities.

See Ex. 1; see also, Doc. 84 at 23-24. The REIT did not transfer money to other Receivership Entities because it was recently created; instead, it received more than \$650,000 from Receivership Entities. The QOZ was also organized through the advancement of money derived from other Receivership Entities. Much of the REIT's initial funding was derived by convincing investors in other Funds to cash out those dollars and reinvest them in the REIT, thus transferring several million dollars from the original Funds to the REIT.