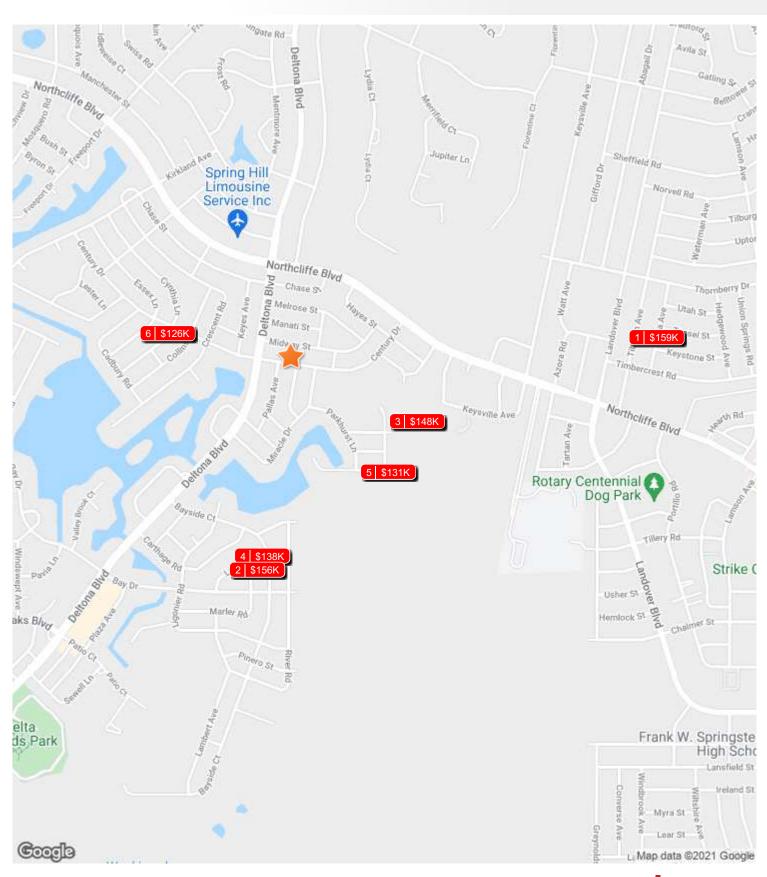

Sold Properties

All information provided is deemed reliable but is not guaranteed and should be independently verified.

|                  |                                             |                                                 |                                        |                                             | L HILL                                 |                                              |
|------------------|---------------------------------------------|-------------------------------------------------|----------------------------------------|---------------------------------------------|----------------------------------------|----------------------------------------------|
|                  | 9503 Century Drive<br>Spring Hill, FL 34608 | 4533 Tiburon Avenue<br>Spring Hill, FL 34608    | 4262 Lee Road<br>Spring Hill, FL 34608 | 4318 Riviera Court<br>Spring Hill, FL 34608 | 9416 Carthage<br>Spring Hill, FL 34608 | 4206 Parkhurst Lane<br>Spring Hill, FL 34608 |
| Status           | Active                                      | Sold                                            | Sold                                   | Sold                                        | Sold                                   | Sold                                         |
| MLS#             | U8117821                                    | W7832801                                        | W7833140                               | U8114272                                    | W7833628                               | U8107423                                     |
| Property Type    | Single-Family                               | Residential                                     | Residential                            | Residential                                 | Residential                            | Residential                                  |
| Bedrooms         | 2                                           | 2                                               | 2                                      | 2                                           | 2                                      | 2                                            |
| Bathrooms        | 2.00                                        | 2.00                                            | 2.00                                   | 2.00                                        | 2.00                                   | 2.00                                         |
| Sqft             | 902.0                                       | 1,062                                           | 880                                    | 1,025                                       | 1,025                                  | 880                                          |
| Lot SqFt         | 7,500 SqFt                                  | 10,000 SqFt                                     | 8,050 SqFt                             | 8,925 SqFt                                  | 7,835 SqFt                             | 11,116 SqFt                                  |
| Year Built       | 1975                                        | 1982                                            | 1978                                   | 1976                                        | 1979                                   | 1978                                         |
| Days on Market   | 45                                          | 1                                               | 2                                      | 2                                           | 0                                      | 126                                          |
| List Price       | \$125,000                                   | \$150,000                                       | \$149,500                              | \$159,900                                   | \$140,000                              | \$130,000                                    |
| Sold Date        | -                                           | 05/25/2021                                      | 06/07/2021                             | 03/31/2021                                  | 05/18/2021                             | 06/14/2021                                   |
| Total Adjustment | -                                           | -\$10,640                                       | -\$3,565                               | -\$9,736                                    | -\$4,274                               | \$1,314                                      |
| Adjusted Price   | -                                           | \$159,360                                       | \$155,935                              | \$147,764                                   | \$137,726                              | \$131,314                                    |
| Sold Price       | -                                           | \$170,000                                       | \$159,500                              | \$157,500                                   | \$142,000                              | \$130,000                                    |
| \$/SqFt          | \$139                                       | \$150                                           | \$177                                  | \$144                                       | \$134                                  | \$149                                        |
| Tax Amount       | \$1,380                                     | \$1,006                                         | \$1,533                                | \$1,441                                     | \$1,542                                | \$1,467                                      |
| Tax Year         | 2020                                        | 2020                                            | 2020                                   | 2020                                        | 2020                                   | 2020                                         |
| Garage           | -                                           | 1, 13X21                                        | 1                                      | -                                           | 1                                      | -                                            |
| Heat/AC          | Central                                     | Central, Electric,<br>Heat Pump,<br>Central Air | Central, Central<br>Air                | Electric, Central<br>Air                    | Central, Central<br>Air                | Electric, Central,<br>Central Air            |
| Fuel             | Central                                     | Central, Electric,<br>Heat Pump                 | Central                                | Electric                                    | Central                                | Electric, Central                            |
| Exterior         | Block / Stucco                              | Block, Stucco                                   | Block                                  | Concrete, Block                             | Block                                  | Stucco, Block                                |

|                  | 9503 Century Drive<br>Spring Hill, FL 34608 | 4475 Essex Lane<br>Spring Hill, FL 34606 |
|------------------|---------------------------------------------|------------------------------------------|
| Status           | Active                                      | Sold                                     |
| MLS#             | U8117821                                    | W7830188                                 |
| Property Type    | Single-Family                               | Residential                              |
| Bedrooms         | 2                                           | 2                                        |
| Bathrooms        | 2.00                                        | 2.00                                     |
| Sqft             | 902.0                                       | 1,025                                    |
| Lot SqFt         | 7,500 SqFt                                  | 7,500 SqFt                               |
| Year Built       | 1975                                        | 1975                                     |
| Days on Market   | 45                                          | 5                                        |
| List Price       | \$125,000                                   | \$138,500                                |
| Sold Date        | -                                           | 02/26/2021                               |
| Total Adjustment | -                                           | -\$9,059                                 |
| Adjusted Price   | -                                           | \$126,441                                |
| Sold Price       | -                                           | \$135,500                                |
| \$/SqFt          | \$139                                       | \$123                                    |
| Tax Amount       | \$1,380                                     | \$710                                    |
| Tax Year         | 2020                                        | 2020                                     |
| Garage           | -                                           | -                                        |
| Heat/AC          | Central                                     | Central, Central<br>Air                  |
| Fuel             | Central                                     | Central                                  |
| Exterior         | Block / Stucco                              | Wood Frame                               |