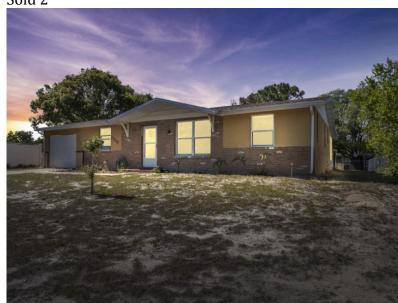

# In the matter of SEC vs **Equialt, LLC, et al.** 9503 Century Drive, Spring Hill, FL 34608

#### ★ 9503 Century Drive, Spring Hill, FL 34608

| Beds | Bath | SQFT | Lot Size   |
|------|------|------|------------|
| 2    | 2    | 902  | 7,500 SqFt |

| Listing Detail              |                                    |                              |
|-----------------------------|------------------------------------|------------------------------|
| Property Type Single-Family | Tax Year 2020                      | Middle School Explorer K-8   |
| Year Built 1975             | Parcel # R32-323-17-5250-1673-0190 | High School Central High     |
| County Hernando             | School District Hernando County    | Building Style Ranch         |
| Tax Amount \$1,380          | Elementary School Explorer K-8     |                              |
| Features                    |                                    |                              |
| Roof Shingle                | Fuel Central                       | Bathroom Details Full Bath 2 |
| Heat/AC Central             | Exterior Block / Stucco            |                              |

#### Remarks

Flood Zone X

MLS Remarks 2021 - Auction Property. Come check out this Two (2)) bedroom Two (2) bathroom (1) carport house with a built-in shed; it is ready for you to call it home. So many fantastic features including; Wood cabinets with stone countertops, freshly done bathroom tile, newer vanities, fixtures, screened-in porch, and wonderful tile throughout. The master is spacious enough for a king. The remaining bedroom is reasonably sized and shares a hall bathroom. The living room is very large and extends, connecting to the kitchen and possible dining space. Heading out of the sliding doors, the breezy back porch leading into the back yard which is spacious and open with plenty of room for a playset or backyard games.