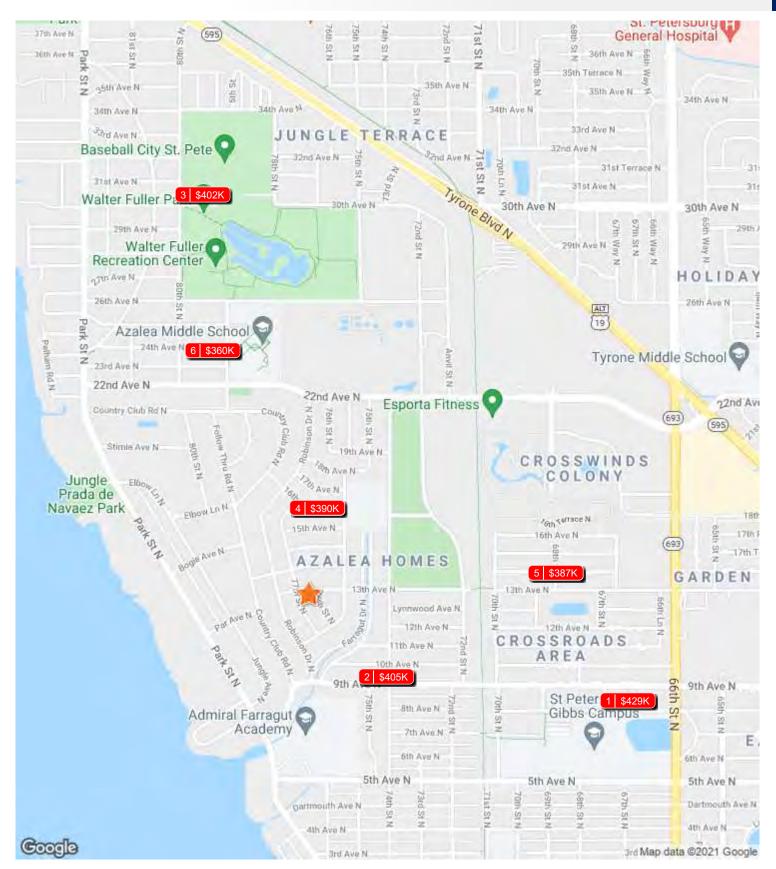

Sold Properties

All information provided is deemed reliable but is not guaranteed and should be independently verified.

|                  | *                                             |                                              |                                               |                                               |                                               |                                               |
|------------------|-----------------------------------------------|----------------------------------------------|-----------------------------------------------|-----------------------------------------------|-----------------------------------------------|-----------------------------------------------|
|                  | 7600 13th Avenue N<br>St Petersburg, FL 33710 | 6700 9th Ave N<br>Saint Petersburg, FL 33710 | 7500 10th Avenue N<br>St Petersburg, FL 33710 | 8000 31st Avenue N<br>St Petersburg, FL 33710 | 7700 16th Avenue N<br>St Petersburg, FL 33710 | 6899 14th Avenue N<br>St Petersburg, FL 33710 |
| Status           | Active                                        | Sold                                         | Sold                                          | Sold                                          | Sold                                          | Sold                                          |
| MLS #            | U8117345                                      | U8116706                                     | T3298386                                      | U8123277                                      | U8107386                                      | A4500354                                      |
| Property Type    | Single-Family                                 | Residential                                  | Residential                                   | Residential                                   | Residential                                   | Residential                                   |
| Bedrooms         | 4                                             | 3                                            | 3                                             | 3                                             | 3                                             | 4                                             |
| Bathrooms        | 2.00                                          | 2.00                                         | 2.00                                          | 2.00                                          | 2.00                                          | 2.00                                          |
| Sqft             | 1,924.0                                       | 1,940                                        | 1,831                                         | 1,897                                         | 1,834                                         | 1,882                                         |
| Lot SqFt         | 8,377 SqFt                                    | 13,734 SqFt                                  | 7,963 SqFt                                    | 10,441 SqFt                                   | 7,915 SqFt                                    | 7,802 SqFt                                    |
| Year Built       | 1955                                          | 1952                                         | 1954                                          | 1954                                          | 1956                                          | 1967                                          |
| Days on Market   | 58                                            | 39                                           | 4                                             | 37                                            | 19                                            | 9                                             |
| List Price       | \$415,000                                     | \$420,000                                    | \$380,000                                     | \$410,900                                     | \$395,000                                     | \$385,000                                     |
| Sold Date        | -                                             | 06/29/2021                                   | 04/13/2021                                    | 08/13/2021                                    | 01/29/2021                                    | 06/22/2021                                    |
| Total Adjustment | -                                             | -\$864                                       | \$5,069                                       | \$1,532                                       | \$4,725                                       | \$2,153                                       |
| Adjusted Price   | -                                             | \$429,136                                    | \$405,069                                     | \$401,532                                     | \$389,725                                     | \$387,153                                     |
| Sold Price       | -                                             | \$430,000                                    | \$400,000                                     | \$400,000                                     | \$385,000                                     | \$385,000                                     |
| \$/SqFt          | \$216                                         | \$221                                        | \$221                                         | \$212                                         | \$213                                         | \$206                                         |
| Tax Amount       | \$4,837                                       | \$2,017                                      | \$978                                         | \$1,852                                       | \$4,262                                       | \$1,533                                       |
| Tax Year         | 2020                                          | 2020                                         | 2020                                          | 2020                                          | 2019                                          | 2020                                          |
| Garage           | 2, Attached                                   | 1, 22X11                                     | -                                             | -                                             | -                                             | 2                                             |
| Heat/AC          | Central                                       | Natural Gas,<br>Central, Central<br>Air      | Electric, Central<br>Air                      | Central, Electric,<br>Central Air             | Electric, Central<br>Air                      | Central, Electric,<br>Central Air             |
| Fuel             | Central                                       | Natural Gas,<br>Central                      | Electric                                      | Electric, Central                             | Electric                                      | Electric, Central                             |
| Exterior         | Block / Stucco                                | Stucco, Block                                | Wood Frame,<br>Vinyl Siding                   | Vinyl Siding                                  | Stucco, Block                                 | Block, Concrete                               |

|                  | 7600 13th Avenue N<br>St Petersburg, FL 33710 | 7991 24th Avenue N<br>St Petersburg, FL 33710 |
|------------------|-----------------------------------------------|-----------------------------------------------|
| Status           | Active                                        | Sold                                          |
| MLS#             | U8117345                                      | U8096997                                      |
| Property Type    | Single-Family                                 | Residential                                   |
| Bedrooms         | 4                                             | 4                                             |
| Bathrooms        | 2.00                                          | 3.00                                          |
| Sqft             | 1,924.0                                       | 2,054                                         |
| Lot SqFt         | 8,377 SqFt                                    | 5,001 SqFt                                    |
| Year Built       | 1955                                          | 1968                                          |
| Days on Market   | 58                                            | 35                                            |
| List Price       | \$415,000                                     | \$369,900                                     |
| Sold Date        | -                                             | 01/28/2021                                    |
| Total Adjustment | -                                             | -\$8,850                                      |
| Adjusted Price   | -                                             | \$360,150                                     |
| Sold Price       | -                                             | \$369,000                                     |
| \$/SqFt          | \$216                                         | \$175                                         |
| Tax Amount       | \$4,837                                       | \$3,803                                       |
| Tax Year         | 2020                                          | 2019                                          |
| Garage           | 2, Attached                                   | -                                             |
| Heat/AC          | Central                                       | Central, Central<br>Air                       |
| Fuel             | Central                                       | Central                                       |
| Exterior         | Block / Stucco                                | Wood Frame,<br>Vinyl Siding,<br>Block         |