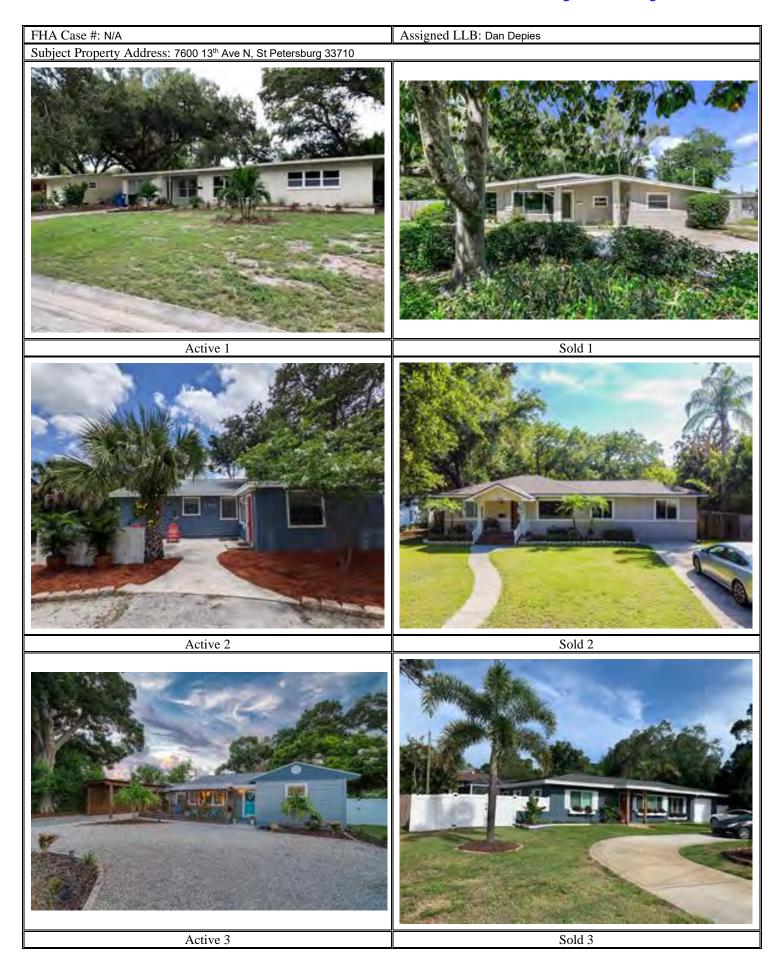

Sold Properties

All information provided is deemed reliable but is not guaranteed and should be independently verified.

|                  | *                                             |                                              |                                               |                                               |                                               |                                               |
|------------------|-----------------------------------------------|----------------------------------------------|-----------------------------------------------|-----------------------------------------------|-----------------------------------------------|-----------------------------------------------|
|                  | 7600 13th Avenue N<br>St Petersburg, FL 33710 | 6700 9th Ave N<br>Saint Petersburg, FL 33710 | 7500 10th Avenue N<br>St Petersburg, FL 33710 | 8000 31st Avenue N<br>St Petersburg, FL 33710 | 7700 16th Avenue N<br>St Petersburg, FL 33710 | 6899 14th Avenue N<br>St Petersburg, FL 33710 |
| Status           | Active                                        | Sold                                         | Sold                                          | Sold                                          | Sold                                          | Sold                                          |
| MLS #            | U8117345                                      | U8116706                                     | T3298386                                      | U8123277                                      | U8107386                                      | A4500354                                      |
| Property Type    | Single-Family                                 | Residential                                  | Residential                                   | Residential                                   | Residential                                   | Residential                                   |
| Bedrooms         | 4                                             | 3                                            | 3                                             | 3                                             | 3                                             | 4                                             |
| Bathrooms        | 2.00                                          | 2.00                                         | 2.00                                          | 2.00                                          | 2.00                                          | 2.00                                          |
| Sqft             | 1,924.0                                       | 1,940                                        | 1,831                                         | 1,897                                         | 1,834                                         | 1,882                                         |
| Lot SqFt         | 8,377 SqFt                                    | 13,734 SqFt                                  | 7,963 SqFt                                    | 10,441 SqFt                                   | 7,915 SqFt                                    | 7,802 SqFt                                    |
| Year Built       | 1955                                          | 1952                                         | 1954                                          | 1954                                          | 1956                                          | 1967                                          |
| Days on Market   | 58                                            | 39                                           | 4                                             | 37                                            | 19                                            | 9                                             |
| List Price       | \$415,000                                     | \$420,000                                    | \$380,000                                     | \$410,900                                     | \$395,000                                     | \$385,000                                     |
| Sold Date        | -                                             | 06/29/2021                                   | 04/13/2021                                    | 08/13/2021                                    | 01/29/2021                                    | 06/22/2021                                    |
| Total Adjustment | -                                             | -\$864                                       | \$5,069                                       | \$1,532                                       | \$4,725                                       | \$2,153                                       |
| Adjusted Price   | -                                             | \$429,136                                    | \$405,069                                     | \$401,532                                     | \$389,725                                     | \$387,153                                     |
| Sold Price       | -                                             | \$430,000                                    | \$400,000                                     | \$400,000                                     | \$385,000                                     | \$385,000                                     |
| \$/SqFt          | \$216                                         | \$221                                        | \$221                                         | \$212                                         | \$213                                         | \$206                                         |
| Tax Amount       | \$4,837                                       | \$2,017                                      | \$978                                         | \$1,852                                       | \$4,262                                       | \$1,533                                       |
| Tax Year         | 2020                                          | 2020                                         | 2020                                          | 2020                                          | 2019                                          | 2020                                          |
| Garage           | 2, Attached                                   | 1, 22X11                                     | -                                             | -                                             | -                                             | 2                                             |
| Heat/AC          | Central                                       | Natural Gas,<br>Central, Central<br>Air      | Electric, Central<br>Air                      | Central, Electric,<br>Central Air             | Electric, Central<br>Air                      | Central, Electric,<br>Central Air             |
| Fuel             | Central                                       | Natural Gas,<br>Central                      | Electric                                      | Electric, Central                             | Electric                                      | Electric, Central                             |
| Exterior         | Block / Stucco                                | Stucco, Block                                | Wood Frame,<br>Vinyl Siding                   | Vinyl Siding                                  | Stucco, Block                                 | Block, Concrete                               |

|                  | 7600 13th Avenue N<br>St Petersburg, FL 33710 | 7991 24th Avenue N<br>St Petersburg, FL 33710 |
|------------------|-----------------------------------------------|-----------------------------------------------|
| Status           | Active                                        | Sold                                          |
| MLS#             | U8117345                                      | U8096997                                      |
| Property Type    | Single-Family                                 | Residential                                   |
| Bedrooms         | 4                                             | 4                                             |
| Bathrooms        | 2.00                                          | 3.00                                          |
| Sqft             | 1,924.0                                       | 2,054                                         |
| Lot SqFt         | 8,377 SqFt                                    | 5,001 SqFt                                    |
| Year Built       | 1955                                          | 1968                                          |
| Days on Market   | 58                                            | 35                                            |
| List Price       | \$415,000                                     | \$369,900                                     |
| Sold Date        | -                                             | 01/28/2021                                    |
| Total Adjustment | -                                             | -\$8,850                                      |
| Adjusted Price   | -                                             | \$360,150                                     |
| Sold Price       | -                                             | \$369,000                                     |
| \$/SqFt          | \$216                                         | \$175                                         |
| Tax Amount       | \$4,837                                       | \$3,803                                       |
| Tax Year         | 2020                                          | 2019                                          |
| Garage           | 2, Attached                                   | -                                             |
| Heat/AC          | Central                                       | Central, Central<br>Air                       |
| Fuel             | Central                                       | Central                                       |
| Exterior         | Block / Stucco                                | Wood Frame,<br>Vinyl Siding,<br>Block         |